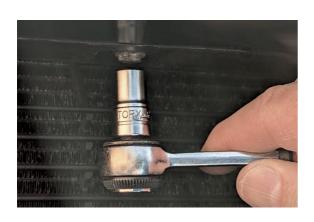

## **Torx Plus® Socket 1/4"D 10EPR**

This 10EPR (5-sided) Torx Plus® profile socket (tamper resistant), which can also be described as a E10 5 lobe socket, is required for the removal and installation of the front bumper and number plate fixings on the Tesla Model S. It is also needed for the electrical connectors on the Tesla Model 3.