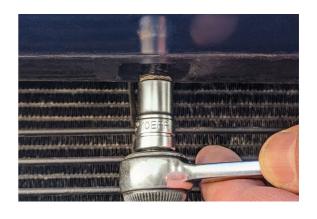

## **Torx Plus® Socket 1/4"D 10EPR**

This 10EPR (5-sided) Torx Plus® profile socket (tamper resistant), which can also be described as a E10 5 lobe socket, is required for the removal and installation of the front bumper and number plate fixings on the Tesla Model S. It is also needed for the electrical connectors on the Tesla Model 3.