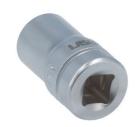

## **Torx Plus® Socket 1/4"D 10EPR**

This 10EPR (5-sided) Torx Plus® profile socket (tamper resistant), which can also be described as a E10 5 lobe socket, is required for the removal and installation of the front bumper and number plate fixings on the Tesla Model S. It is also needed for the electrical connectors on the Tesla Model 3.

## **Additional Information**

- Size: 10EPR x 1/4"D.
- Special EPR profile 5-sided; equivalent to OE tool 1059330-00-B.
- · Applications include: Tesla S bumper bolts.
- · Manufactured from chrome vanadium for strength.