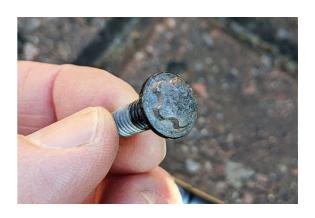

## **Torx Plus® Socket 1/4"D 10EPR**

This 10EPR (5-sided) Torx Plus® profile socket (tamper resistant), which can also be described as a E10 5 lobe socket, is required for the removal and installation of the front bumper and number plate fixings on the Tesla Model S. It is also needed for the electrical connectors on the Tesla Model 3.